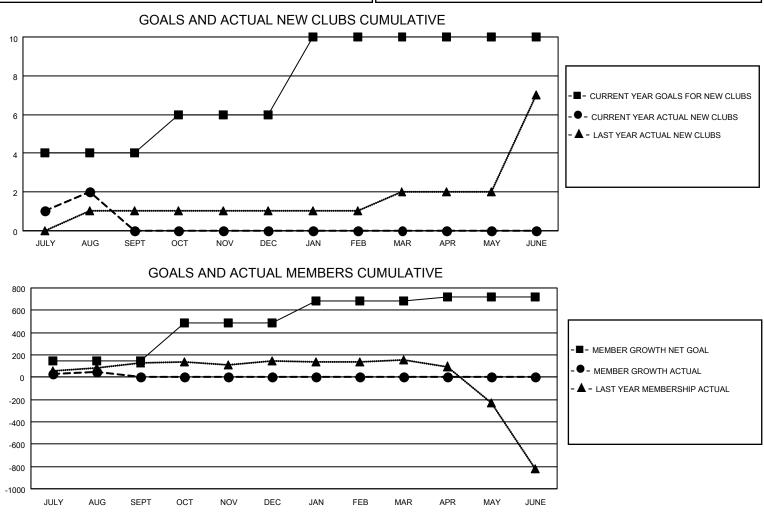

## LOCATION INDIA

District 324 B

Results as of: 8/31/2023

| Clubs                 |               |           |               | Members               |                         |                         |                                                    |
|-----------------------|---------------|-----------|---------------|-----------------------|-------------------------|-------------------------|----------------------------------------------------|
| RESULTS FOR 2023-2024 |               |           |               | RESULTS FOR 2023-2024 |                         |                         |                                                    |
| QUARTER               | NEW CLUB GOAL | NEW CLUBS | DROPPED CLUBS | QUARTER               | IBER GROWTH NET<br>GOAL | MEMBER GROWTH<br>ACTUAL | DROPPED<br>MEMBERS ACTUAL<br>(including transfers) |
| JULY/AUG/SEPT         | 4             | 2         | 3             | JULY/AUG/SEPT         | 150                     | 343                     | 261                                                |
| OCT/NOV/DEC           | 2             | 0         | 0             | OCT/NOV/DEC           | 340                     | 0                       | 0                                                  |
| JAN/FEB/MAR           | 4             | 0         | 0             | JAN/FEB/MAR           | 190                     | 0                       | 0                                                  |
| APR/MAY/JUNE          | 0             | 0         | 0             | APR/MAY/JUNE          | 40                      | 0                       | 0                                                  |